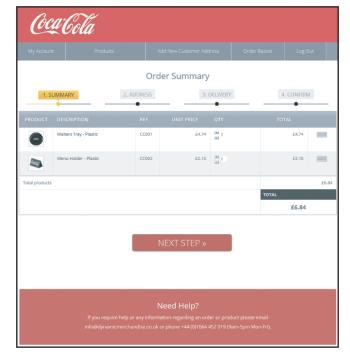

### 3. Order Summary

- When you've completed your order, click "Next Step"

- Check the delivery address details. For an existing customer, select from the drop down menu.

- If you've not set up the customer delivery address yet, you can add it here by clicking on the red "Add New Customer Address" button.