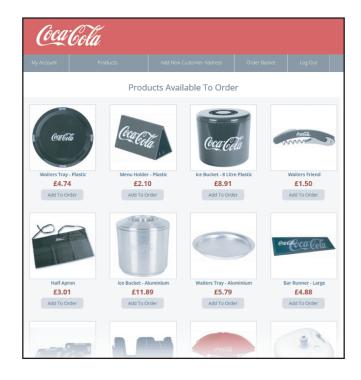

### 2. Order via "Products"

- Click on "Add To Order" and this will place one item in your basket.

- Click on the product image to see a detailed description, reference number and more product images. You can add product to your order basket and specify the quantity you require from here.